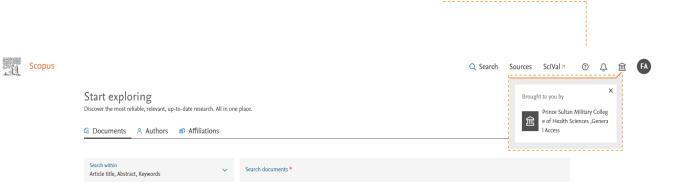

## Vice Deanship of Postgraduate Studies and Scientific Research Library Affairs Unit

5. Check your inbox, you will receive a welcome email from Elsevier.

- 6. Now your login is **SUCCESSful.**
- 7. You will notice that PSMCHS name is at the top right of the Scopus home page.