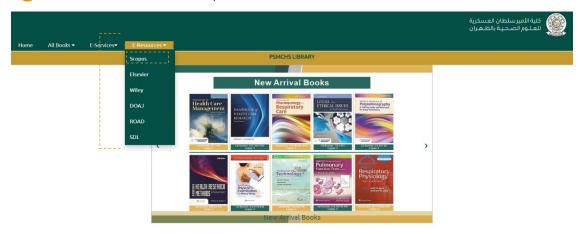

Dear Faculty Members and Researchers, To access the Scopus database, kindly follow the steps:

- Go to the Library's website home page <a href="http://library.psmchs.edu.sa/">http://library.psmchs.edu.sa/</a>
- Choose <u>E-Resources</u> then (<u>Scopus</u>)
- 3. You will be redirected to Scopus Database