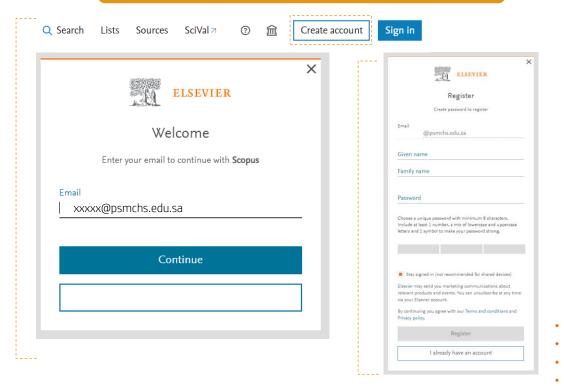

4. Click to create an account with your College email (your name and password). Choose Stay signed in, then Click register.